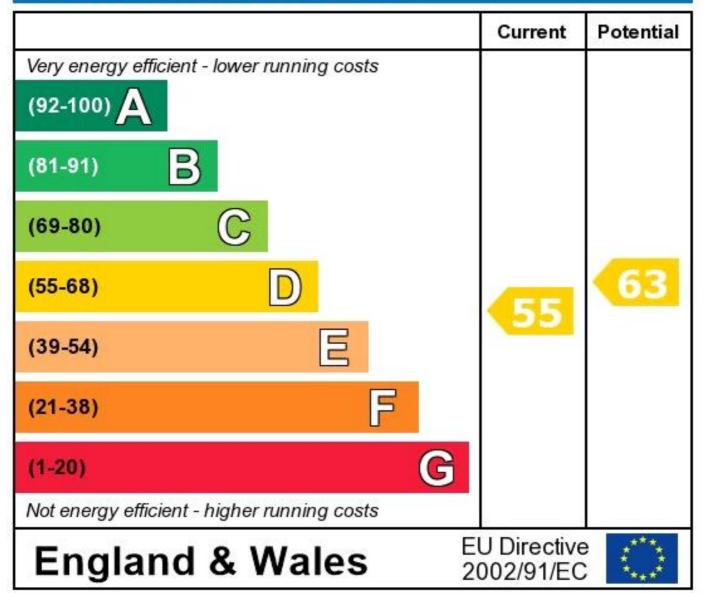

## **Energy Efficiency Rating**

The energy efficiency rating is a measure of the overall efficiency of a home. The higher the rating the more energy efficient the home is and the lower the fuel bills will be.