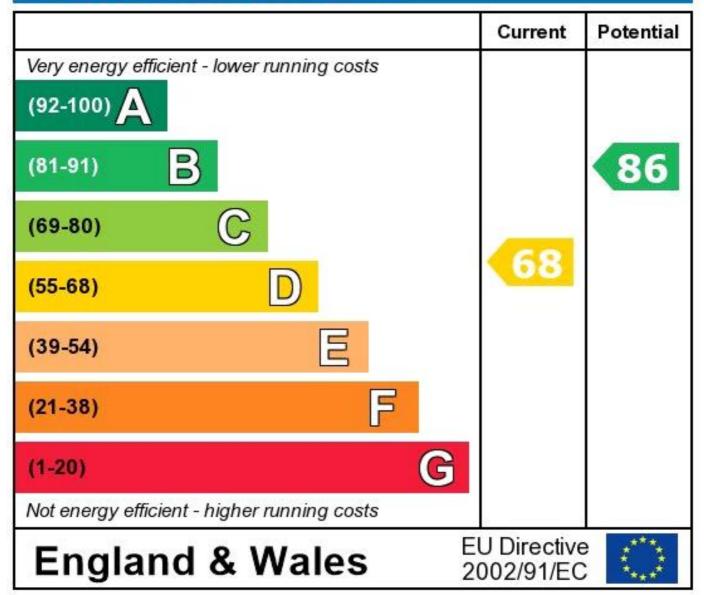

## **Energy Efficiency Rating**

The energy efficiency rating is a measure of the overall efficiency of a home. The higher the rating the more energy efficient the home is and the lower the fuel bills will be.