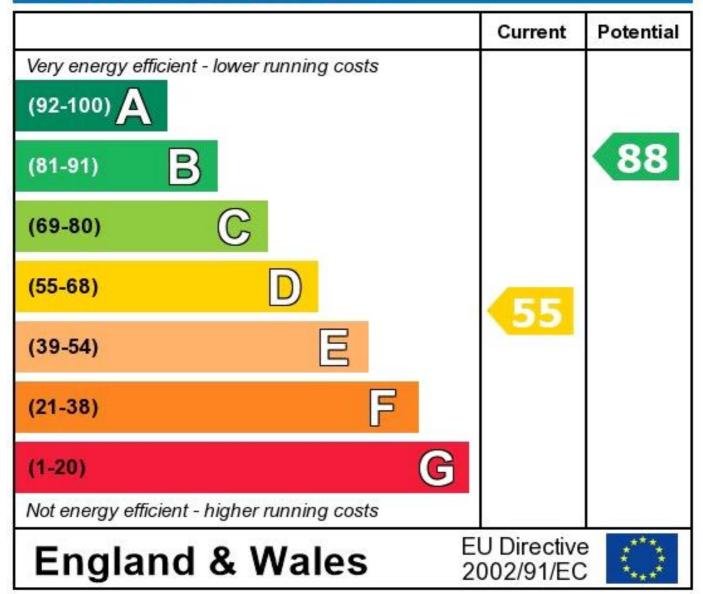

## **Energy Efficiency Rating**

The energy efficiency rating is a measure of the overall efficiency of a home. The higher the rating the more energy efficient the home is and the lower the fuel bills will be.