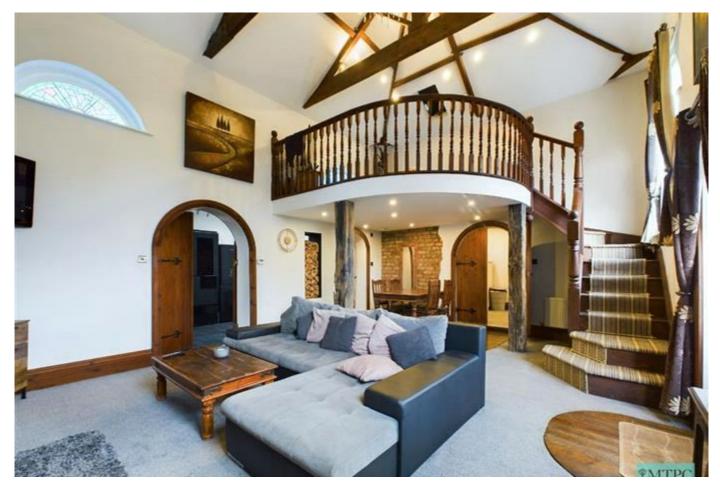

The Old Chapel, Claxton, York £1,095 pcm

\*\*\*A Lovely Unique Old Chapel In The Village Of Claxton\*\*\* Easy Access To the A64, York and Scarborough\*\*\* Two Bedrooms\*\*\* Off Street Parking\*\*\* Offered on a Furnished Basis\*\*\* Available January 2024\*\*\*