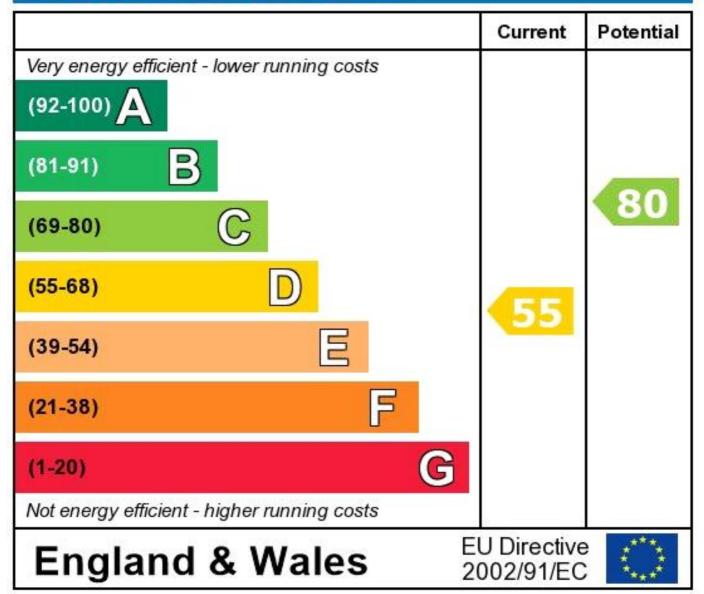

## **Energy Efficiency Rating**

The energy efficiency rating is a measure of the overall efficiency of a home. The higher the rating the more energy efficient the home is and the lower the fuel bills will be.