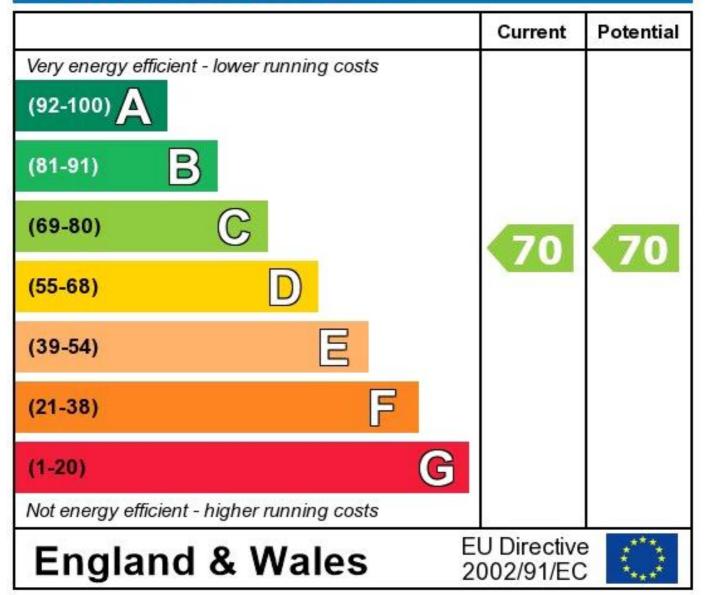

## **Energy Efficiency Rating**

The energy efficiency rating is a measure of the overall efficiency of a home. The higher the rating the more energy efficient the home is and the lower the fuel bills will be.