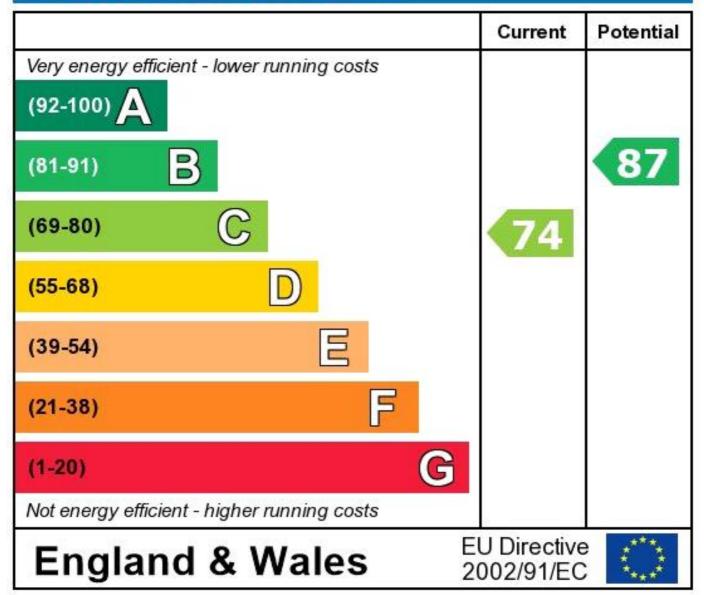

## **Energy Efficiency Rating**

The energy efficiency rating is a measure of the overall efficiency of a home. The higher the rating the more energy efficient the home is and the lower the fuel bills will be.