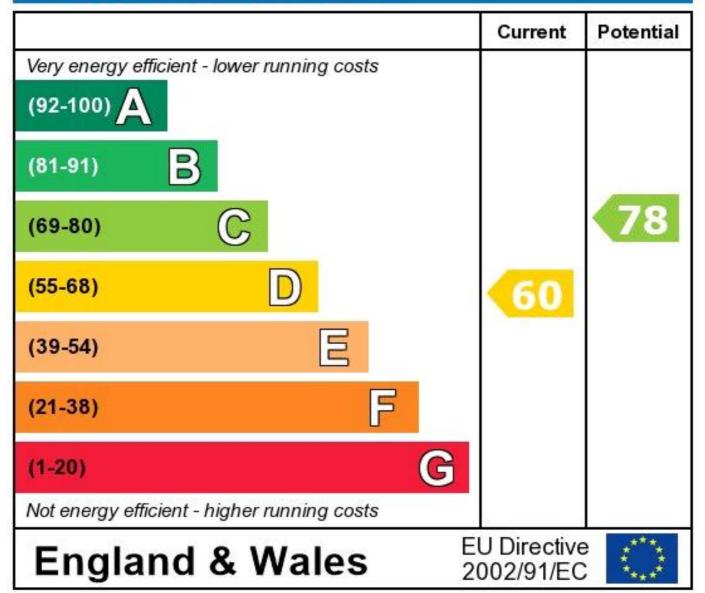

## **Energy Efficiency Rating**

The energy efficiency rating is a measure of the overall efficiency of a home. The higher the rating the more energy efficient the home is and the lower the fuel bills will be.