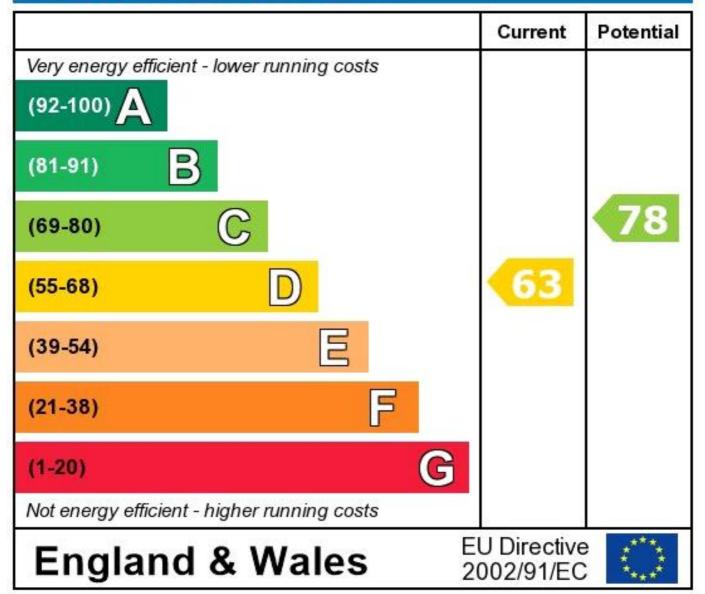

## **Energy Efficiency Rating**

The energy efficiency rating is a measure of the overall efficiency of a home. The higher the rating the more energy efficient the home is and the lower the fuel bills will be.