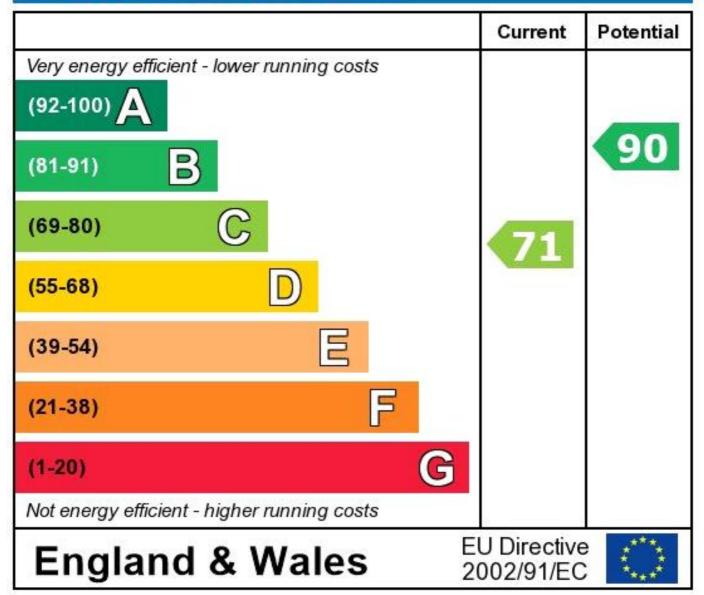

## **Energy Efficiency Rating**

The energy efficiency rating is a measure of the overall efficiency of a home. The higher the rating the more energy efficient the home is and the lower the fuel bills will be.